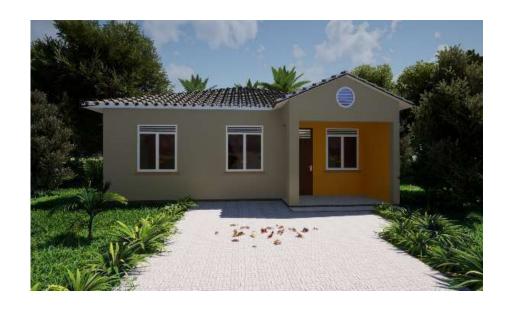

#### Two bedroom detached

- 2 bedrooms
- 1 bathroom
- 1 living room
- 1 kitchen and dining area
- 1 veranda and a parking slot.
- Build up area:72 sqm

• Price: \$37,440

#### Three bedroom detached

- 3 bedrooms
- 2 bathrooms
- 1 living room
- 1 kitchen and dining area
- 1 veranda and aparkingslot
- Build up area:89 sqm

• Price: \$48,720