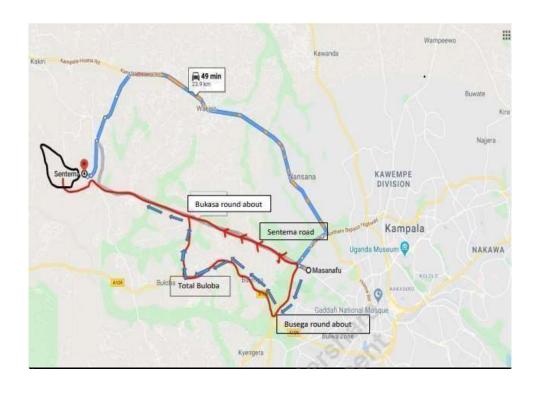

#### Map extract of directions

#### Location

• Mirembe Estate Sentema is strategically located within a 20km drive from Kampala City Centre (CBD) with a convenient transportation and accessibility advantage in the heart of an upcoming town (Sentema town) in Busiro sub-county in Wakiso district. Our Estate can be accessed through the northern by-pass along three routes that is the Nansana roundabout, Busega roundabout but most preferably the Masanafu-Sentema roundabout which takes you direct to the estate as shown in the map below. Our Estate is situated right opposite Wakiso secondary school for the deaf.