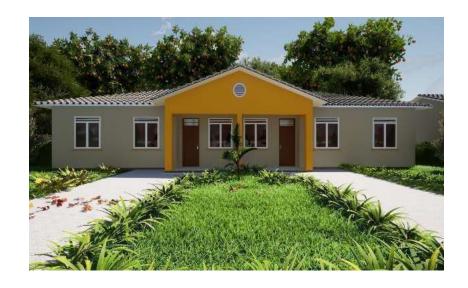

#### Two bedroom semi detached

- 2 bedrooms
- 1 bathroom
- 1 living room
- 1 kitchen and dining room
- 1 veranda and parkingslots
- Build up area:72 sqm

• Price: \$36,000

#### Three bedroom semi detached

- 3 bedrooms
- 2 bathrooms
- 1 living room
- 1 kitchen and dining area
- 1 veranda and parkingslots
- Build up area:87 sqm

• Price: \$43,500