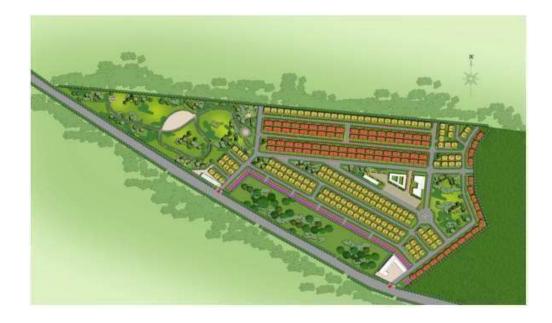

Healthy living lifestyle
- Kids play area and healthy center
- Shopping mall
- Tennis and basket ball court



## LOCATION OF THE ESTATE

#### Location

• Mirembe Estate Sentema is strategically located within a 20km drive from Kampala City Centre (CBD) with a convenient transportation and accessibility advantage in the heart of an upcoming town (Sentema town) in Busiro sub-county in Wakiso district. Our Estate can be accessed through the northern by-pass along three routes that is the Nansana roundabout, Busega roundabout but most preferably the Masanafu-Sentema roundabout which takes you direct to the estate as shown in the map below. Our Estate is situated right opposite Wakiso secondary school for the deaf.



# LOCATION

#### Map extract of directions



#### Site map of the project





## HOUSE TYPES AVAILABLE

#### One bedroom semi detached



- 1 bedroom
- 1 bathroom
- 1 living room
- 1 kitchen and dining area
- 1 veranda and a parking slot.
- Build up area:40.6 sqm

Price: \$ 20,000



#### Two bedroom semi detached



- 2 bedrooms
- 1 bathroom
- 1 living room
- 1 kitchen and dining room
- 1 veranda and parkingslots
- Build up area:72 sqm

• Price: \$36,000



#### Three bedroom semi detached



- 3 bedrooms
- 2 bathrooms
- 1 living room
- 1 kitchen and dining area
- 1 veranda and parkingslots
- Build up area:87 sqm

• Price: \$43,500



#### Two bedroom detached



- 2 bedrooms
- 1 bathroom
- 1 living room
- 1 kitchen and dining area
- 1 veranda and a parking slot.
- Build up area:72 sqm

• Price: \$37,440



#### Three bedroom detached



- 3 bedrooms
- 2 bathro